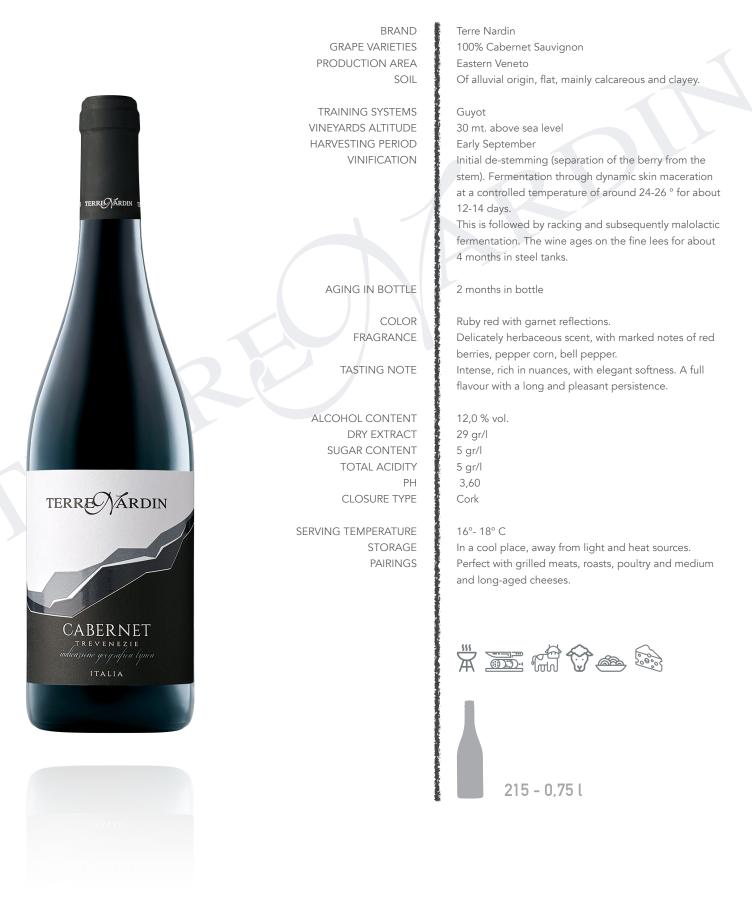

### CABERNET TREVENEZIE IGT



# TERRE

## TECHNICAL SPECIFICATION

#### ARTICLE

| EAN Code          | 8032638932158 |
|-------------------|---------------|
| Unit of measure   | Bottle        |
| Bottles per cases | 6             |
| Capacity          | 0,750 Lt      |
| Unit weight       | 1,160 Kg      |
| Alcoholic Content | 12% Vol.      |
| Height            | 29,50 cm      |
| Width             | 8,00 cm       |

#### PACKING

| EAN Code             | 8032638934152           |
|----------------------|-------------------------|
| Kind                 | Case/Cardboard          |
| Weight               | 7,25 Kg                 |
| N. cases per layer   | 21                      |
| N. layers per pallet | 5                       |
| N. cases per pallet  | 105                     |
| Tot. bottles pallet  | 630