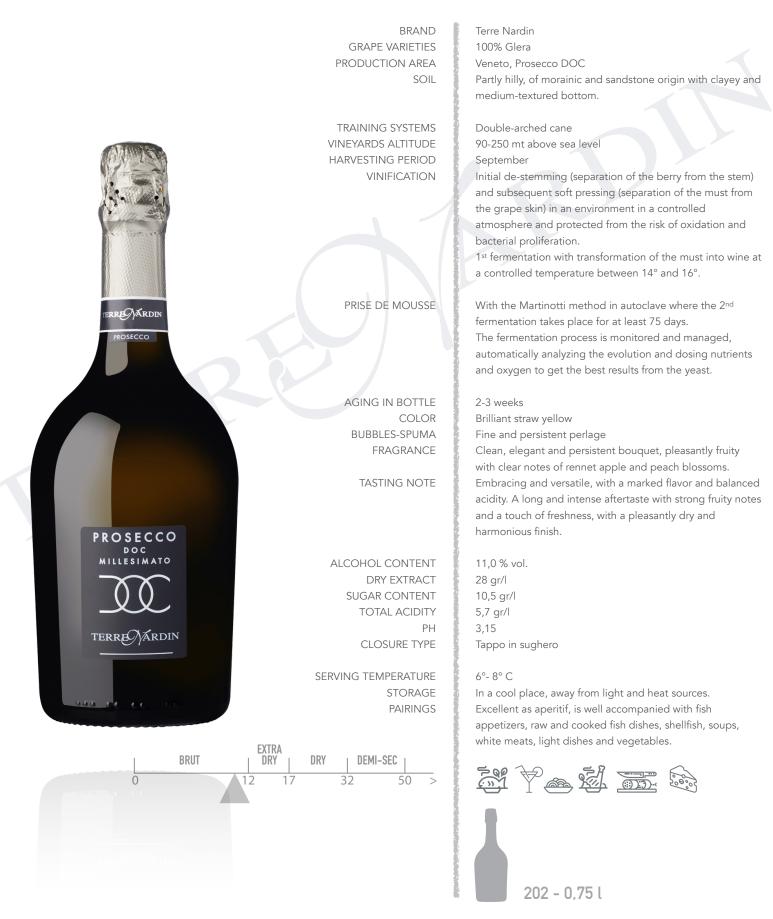

## PROSECCO DOC MILLESIMATO BRUT

# TERRE

### TECHNICAL SPECIFICATION

#### ARTICLE

| EAN Code          |
|-------------------|
| Unit of measure   |
| Bottles per cases |
| Capacity          |
| Unit weight       |
| Alcoholic Content |
| Height            |
| Width             |

8032638932370 Bottle 6 0,750 Lt 1,490 Kg 11% Vol. 27,50 cm 10,30 cm